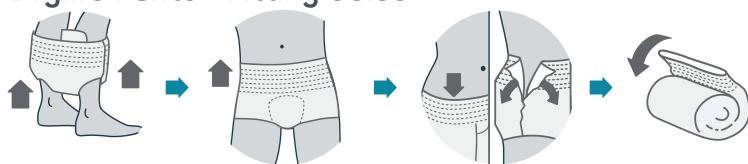

### **Using Drylife Pants Effectively**

#### The Do's

- Measure around the hips for accurate size measurement
- Pull the pants all the way up for maximum efficiency from the product
- Make sure the product is a close fit to avoid any leakage
- Tear seam down the side for easy removal of the pants

#### The Don'ts

- Do not double up on pants for extra absorbancy
- Do not use talc with the pants, as it will reduce the absorbancy
- Do not use large quantities of cream with this product

Drylife Pants - Fitting Guide